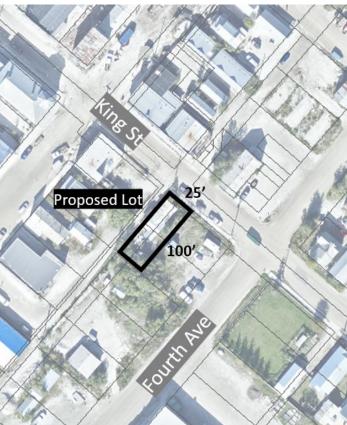

### 3. PUBLIC HEARING

a) Consolidation Application #23-011: Westerly portions of Lots 11 & 12, Block L, Ladue Estate

### 7. SPECIAL MEETING, COMMITTEE, AND DEPARTMENTAL REPORTS

- a) Request for Decision: Victory Garden Fence & Path Replacement Contract Award and Budget Amendment
- b) Request for Decision: Consolidation Application #23-011: Westerly portions of Lots 11 & 12, Block L, Ladue Estate
- c) Request for Decision Verbal Update on Land Development Projects CAO

# NOTICE OF PUBLIC HEARING: SUBDIVISION APPLICATION

Subdivision Application #23-011

Subject Property: Westerly Portions of Lots 11 and 12, BLOCK L, LADUE ESTATE

Date: February 15, 2023

Time: 7:00pm

Location: Council Chambers, City Hall

Listen to Public Hearing: Radio CFYT 106.9 FM or cable channel #12

As per the Bylaw, S. 5.1.4.I, upon receiving an application for subdivision, Council must give public notice of the application. Therefore, the City of Dawson is now requesting input from the public regarding the boundary adjustment of Westerly Portions of Lots 11 and 12, Block L, Ladue Estate.