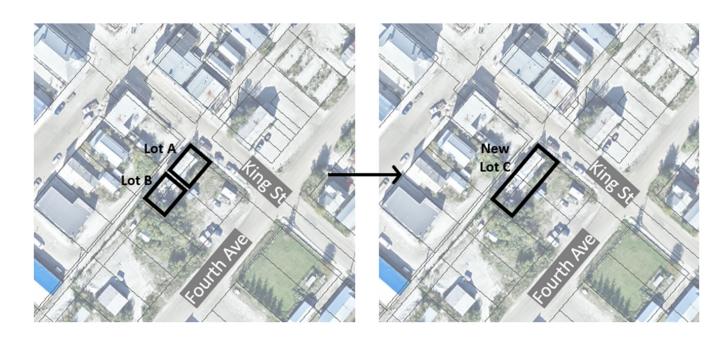

### 3. PUBLIC HEARING

a) Consolidation Application #23-011: Westerly portions of Lots 11 & 12, Block L, Ladue Estate

### 7. SPECIAL MEETING, COMMITTEE, AND DEPARTMENTAL REPORTS

- a) Request for Decision: Victory Garden Fence & Path Replacement Contract Award and Budget Amendment
- b) Request for Decision: Consolidation Application #23-011: Westerly portions of Lots 11 & 12, Block L, Ladue Estate
- c) Request for Decision Verbal Update on Land Development Projects CAO

# NOTICE OF PUBLIC HEARING: SUBDIVISION APPLICATION

Subdivision Application #23-011

Subject Property: Westerly Portions of Lots 11 and 12, BLOCK L, LADUE ESTATE

Date: February 15, 2023

Time: 7:00pm

Location: Council Chambers, City Hall

Listen to Public Hearing: Radio CFYT 106.9 FM or cable channel #12

As per the Bylaw, S. 5.1.4.I, upon receiving an application for subdivision, Council must give public notice of the application. Therefore, the City of Dawson is now requesting input from the public regarding the boundary adjustment of Westerly Portions of Lots 11 and 12, Block L, Ladue Estate.