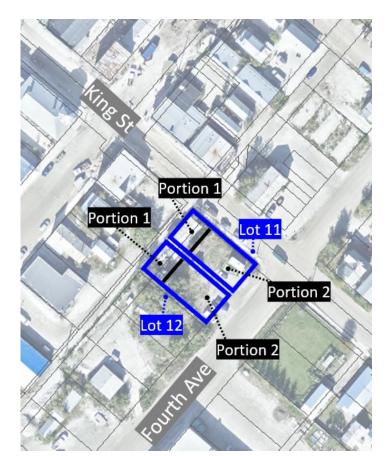

### 3. PUBLIC HEARING

a) Consolidation Application #23-011: Westerly portions of Lots 11 & 12, Block L, Ladue Estate

### 7. SPECIAL MEETING, COMMITTEE, AND DEPARTMENTAL REPORTS

- a) Request for Decision: Victory Garden Fence & Path Replacement Contract Award and Budget Amendment
- b) Request for Decision: Consolidation Application #23-011: Westerly portions of Lots 11 & 12, Block L, Ladue Estate
- c) Request for Decision Verbal Update on Land Development Projects CAO

# NOTICE OF PUBLIC HEARING: SUBDIVISION APPLICATION

Subdivision Application #23-011

Subject Property: Westerly Portions of Lots 11 and 12, BLOCK L, LADUE ESTATE

Date: February 15, 2023

Time: 7:00pm

Location: Council Chambers, City Hall

Listen to Public Hearing: Radio CFYT 106.9 FM or cable channel #12

As per the Bylaw, S. 5.1.4.I, upon receiving an application for subdivision, Council must give public notice of the application. Therefore, the City of Dawson is now requesting input from the public regarding the boundary adjustment of Westerly Portions of Lots 11 and 12, Block L, Ladue Estate.