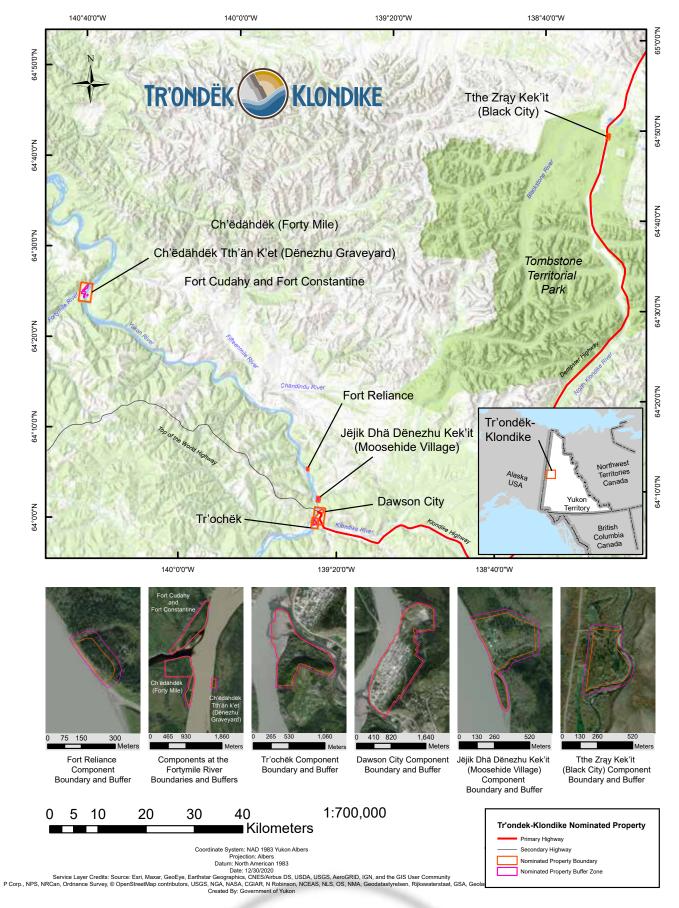

# THE NEW IDEA

Over the winter of 2019, the project team worked on a new idea for a UNESCO World Heritage Site nomination. The focus of the new concept is the long-standing presence of Indigenous people in the Klondike, before, during and after the establishment of colonial administration. The new nomination includes the many layers of settlement and interaction at Fort Reliance, *Ch'ëdähdëk* (Forty Mile), *Ch'ëdähdëk Tth'än K'et* (Dënezhu Graveyard), Fort Cudahy and Fort Constantine, *Tr'ochëk*, Dawson City, *Jëjik Dhä Dënezhu Kek'it* (Moosehide Village) and *Tthe Zra,y Kek'it* 

### WHAT IS THE NEW NOMINATION?

The new nomination is a serial property, which is a World Heritage site made up of different sites. The new nomination has eight parts: Fort Reliance; Ch'ëdähdëk (Forty Mile); Ch'ëdähdëk *Tth'än K'et* (Dënezhu Graveyard); Fort Cudahy and Fort Constantine; *Tr'ochëk*; Dawson City; *Jëjik Dhä Dënezhu Kek'it* (Moosehide Village); and *Tthe Zra,y Kek'it* (Black City). These sites show the long-standing presence of Indigenous people in the area and their interactions with newcomers between 1874 and 1908. Each part of the site tells the story of different phases of the relationship between Tr'ondëk Hwëch'in and the newcomers who began arriving in Tr'ondëk Hwëch'in's territories in the later part of the nineteenth century.

Together, these eight sites total 334 hectares of land. Each site is a separate and distinct area. The lands and waters in between the sites are not included in the nomination.

Nominated Property Boundary and Buffer Zone.