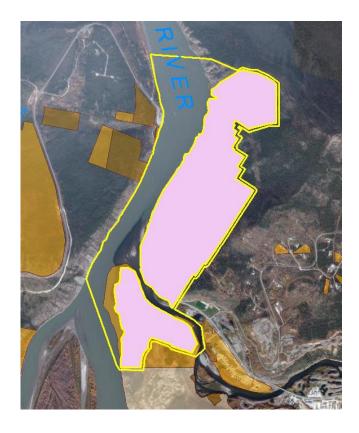

#### **ANALYSIS / DISCUSSION**

The primary change to the nomination, following the ICOMOS Interim Report, includes a change to the proposed buffer of two of the sites. 1) The Forty Mile Components, and 2) the Dawson and Tr'ochëk components.

**Description of Amended Buffer:** The Dawson City and Tr'ochëk components are grouped by incorporating portions of the Yukon and Klondike rivers adjacent to and between the sites. A 30m buffer is maintained around the inland portions of the components as per the nomination dossier.

Rationale for Amendment: This option connects the 2 components and protects important viewscapes between and from the sites. This change addresses feedback received from ICOMOS which suggests an expanded buffer zone to consider important landscape elements, including the rivers and viewscapes, to address their concerns about fragmentation of the world heritage site. It also continues to utilize legally protected buffers (30m) around the periphery of the components. This buffer zone does not include any additional mineral claims, or any additional lands, and legal mechanism of protection continues to be development regulation through the Heritage Management Plan and heritage bylaw.

Figure 1. Amended Buffer

Figure 2. Original Buffer

The boundary of Dawson City and Tr'ochëk Components in the nomination include the areas shaded in pink; The expanded buffer zone around the future world heritage site is the area outlined in yellow.