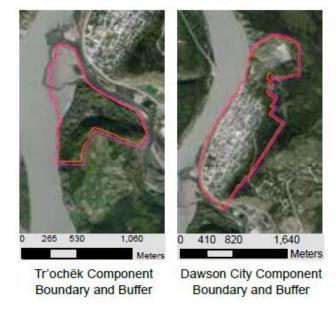

#### **ANALYSIS / DISCUSSION**

The primary change to the nomination, following the ICOMOS Interim Report, includes a change to the proposed buffer of two of the sites. 1) The Forty Mile Components, and 2) the Dawson and Tr'ochëk components.

**Description of Amended Buffer:** The Dawson City and Tr'ochëk components are grouped by incorporating portions of the Yukon and Klondike rivers adjacent to and between the sites. A 30m buffer is maintained around the inland portions of the components as per the nomination dossier.

Figure 1. Amended Buffer

Figure 2. Original Buffer

The boundary of Dawson City and Tr'ochëk Components in the nomination include the areas shaded in pink; The expanded buffer zone around the future world heritage site is the area outlined in yellow.