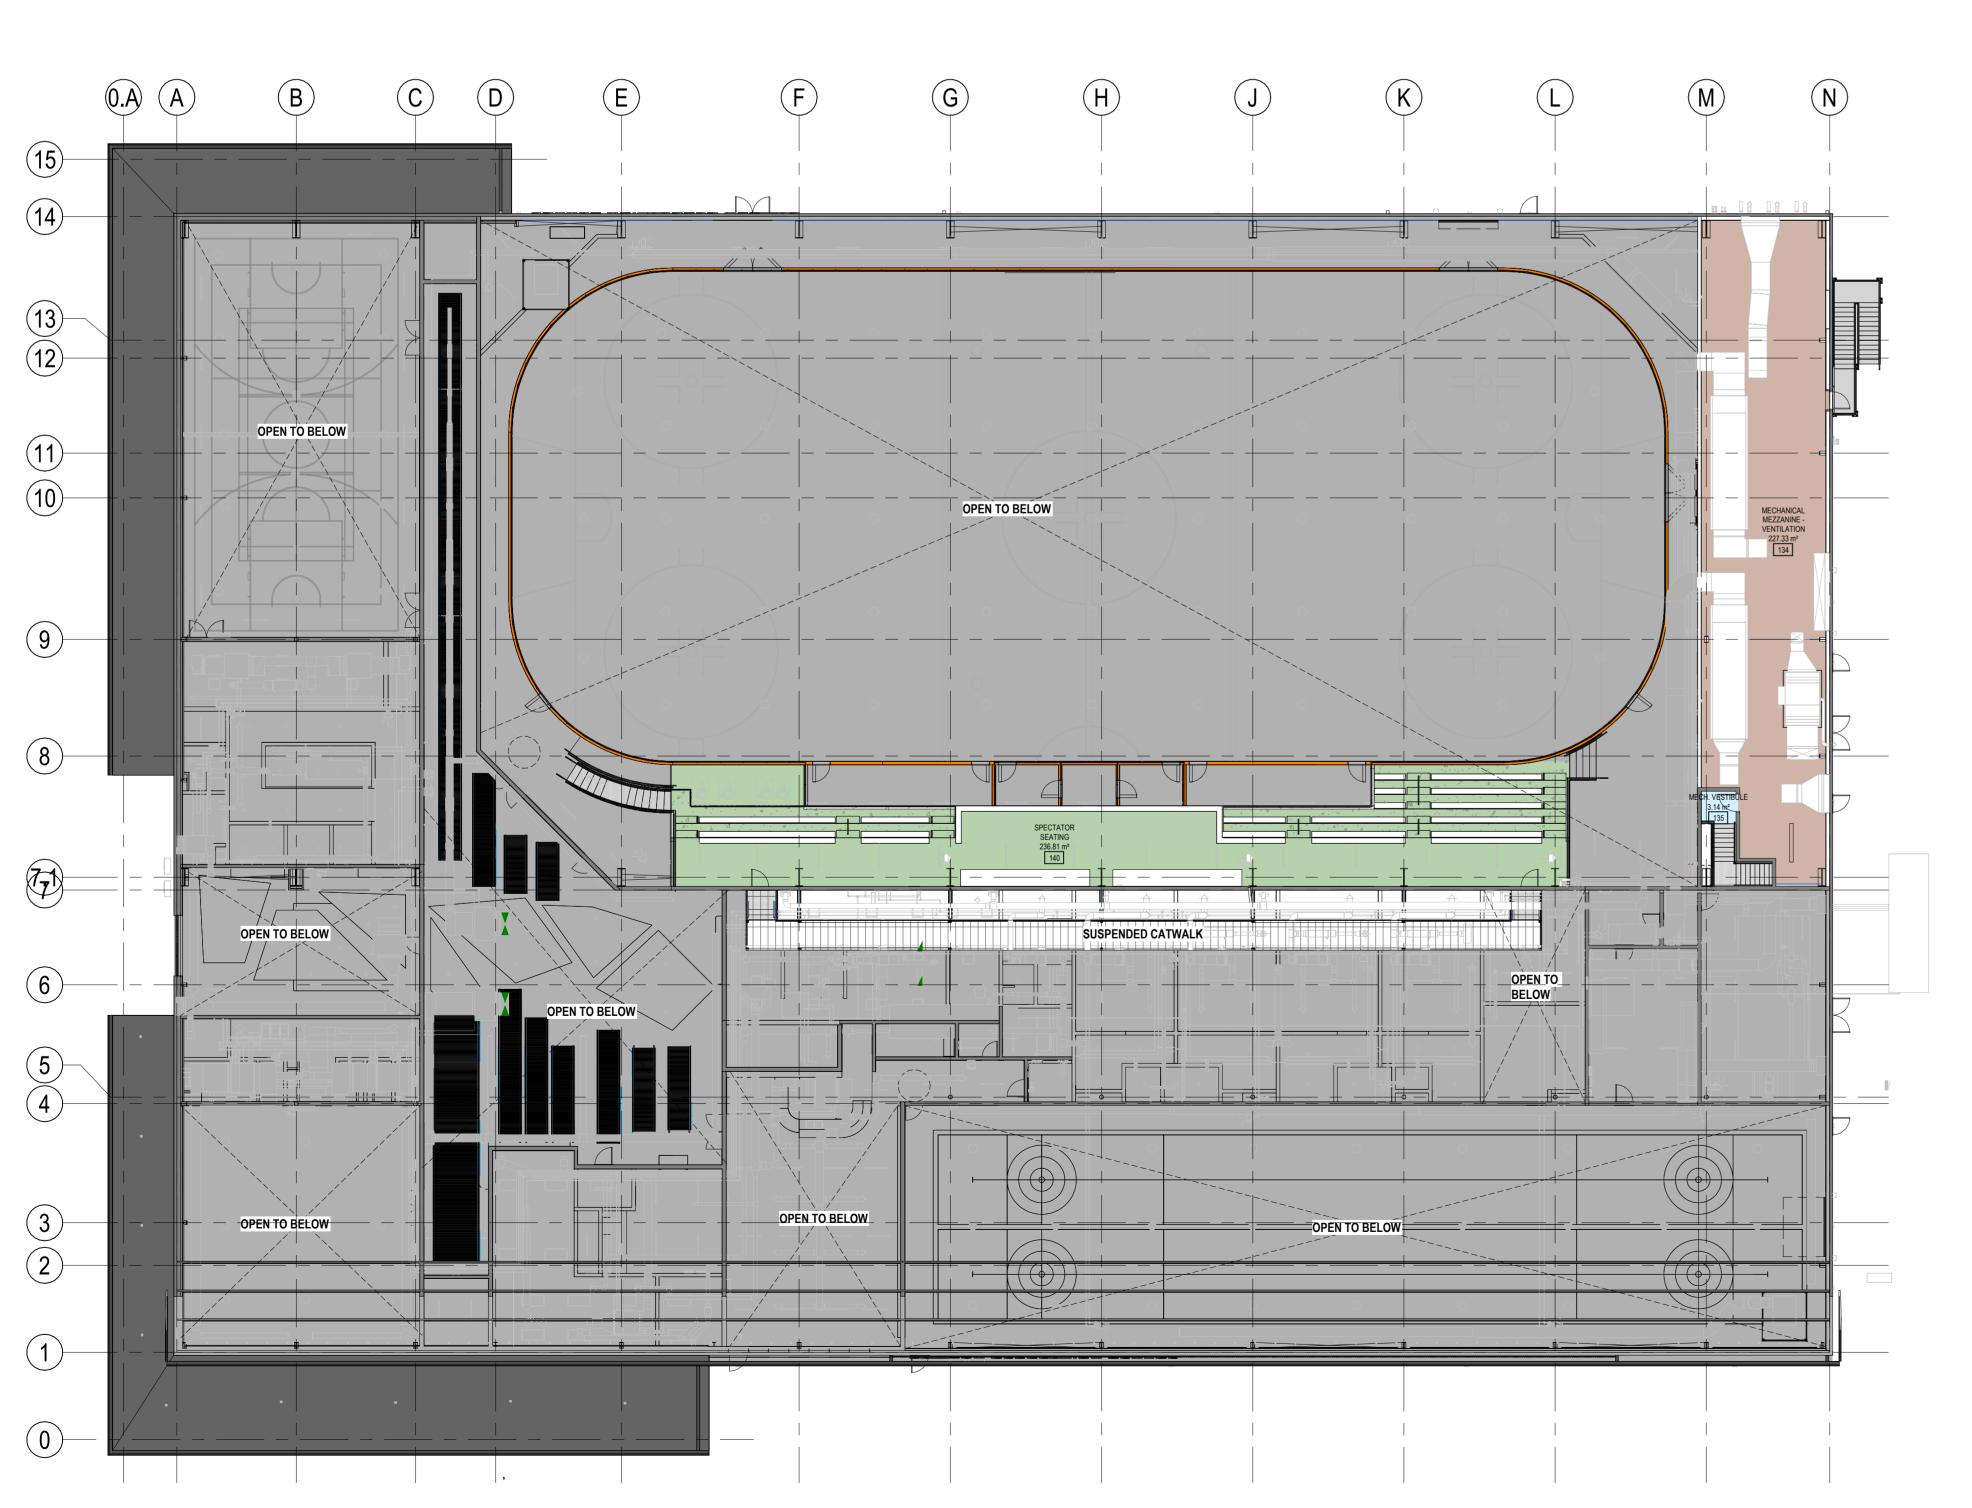

ember 2025, enabling construction preparation and procurement.
- Construction:

June 2025 - Early Site Work: Site servicing and civil works to begin post-contract award

• August 2025 - Foundation and structural work to begin in August 2025

2026-2027 - Major building envelope and interior fit-out continues through 2026–2027

- **FFE Procurement & Transition Planning:** City of Dawson to finalize equipment list and begin phased procurement (2026-2027). Operational planning, staff training, and transition logistics to begin in 2026
- Project Completion: Estimated by Fall 2027

| Approved by | Signature       | Position | Date          |  |
|-------------|-----------------|----------|---------------|--|
|             | David henderson | CAO      | Jun. 13, 2025 |  |



As indicated

A100





PROGRAM AREA PLAN - MEZZANINE
1:200

ORIGINAL SHEET - ARCH E



| March   Property   March   Property   March   Property   March   Property   March      | Number | Name                                    | Function