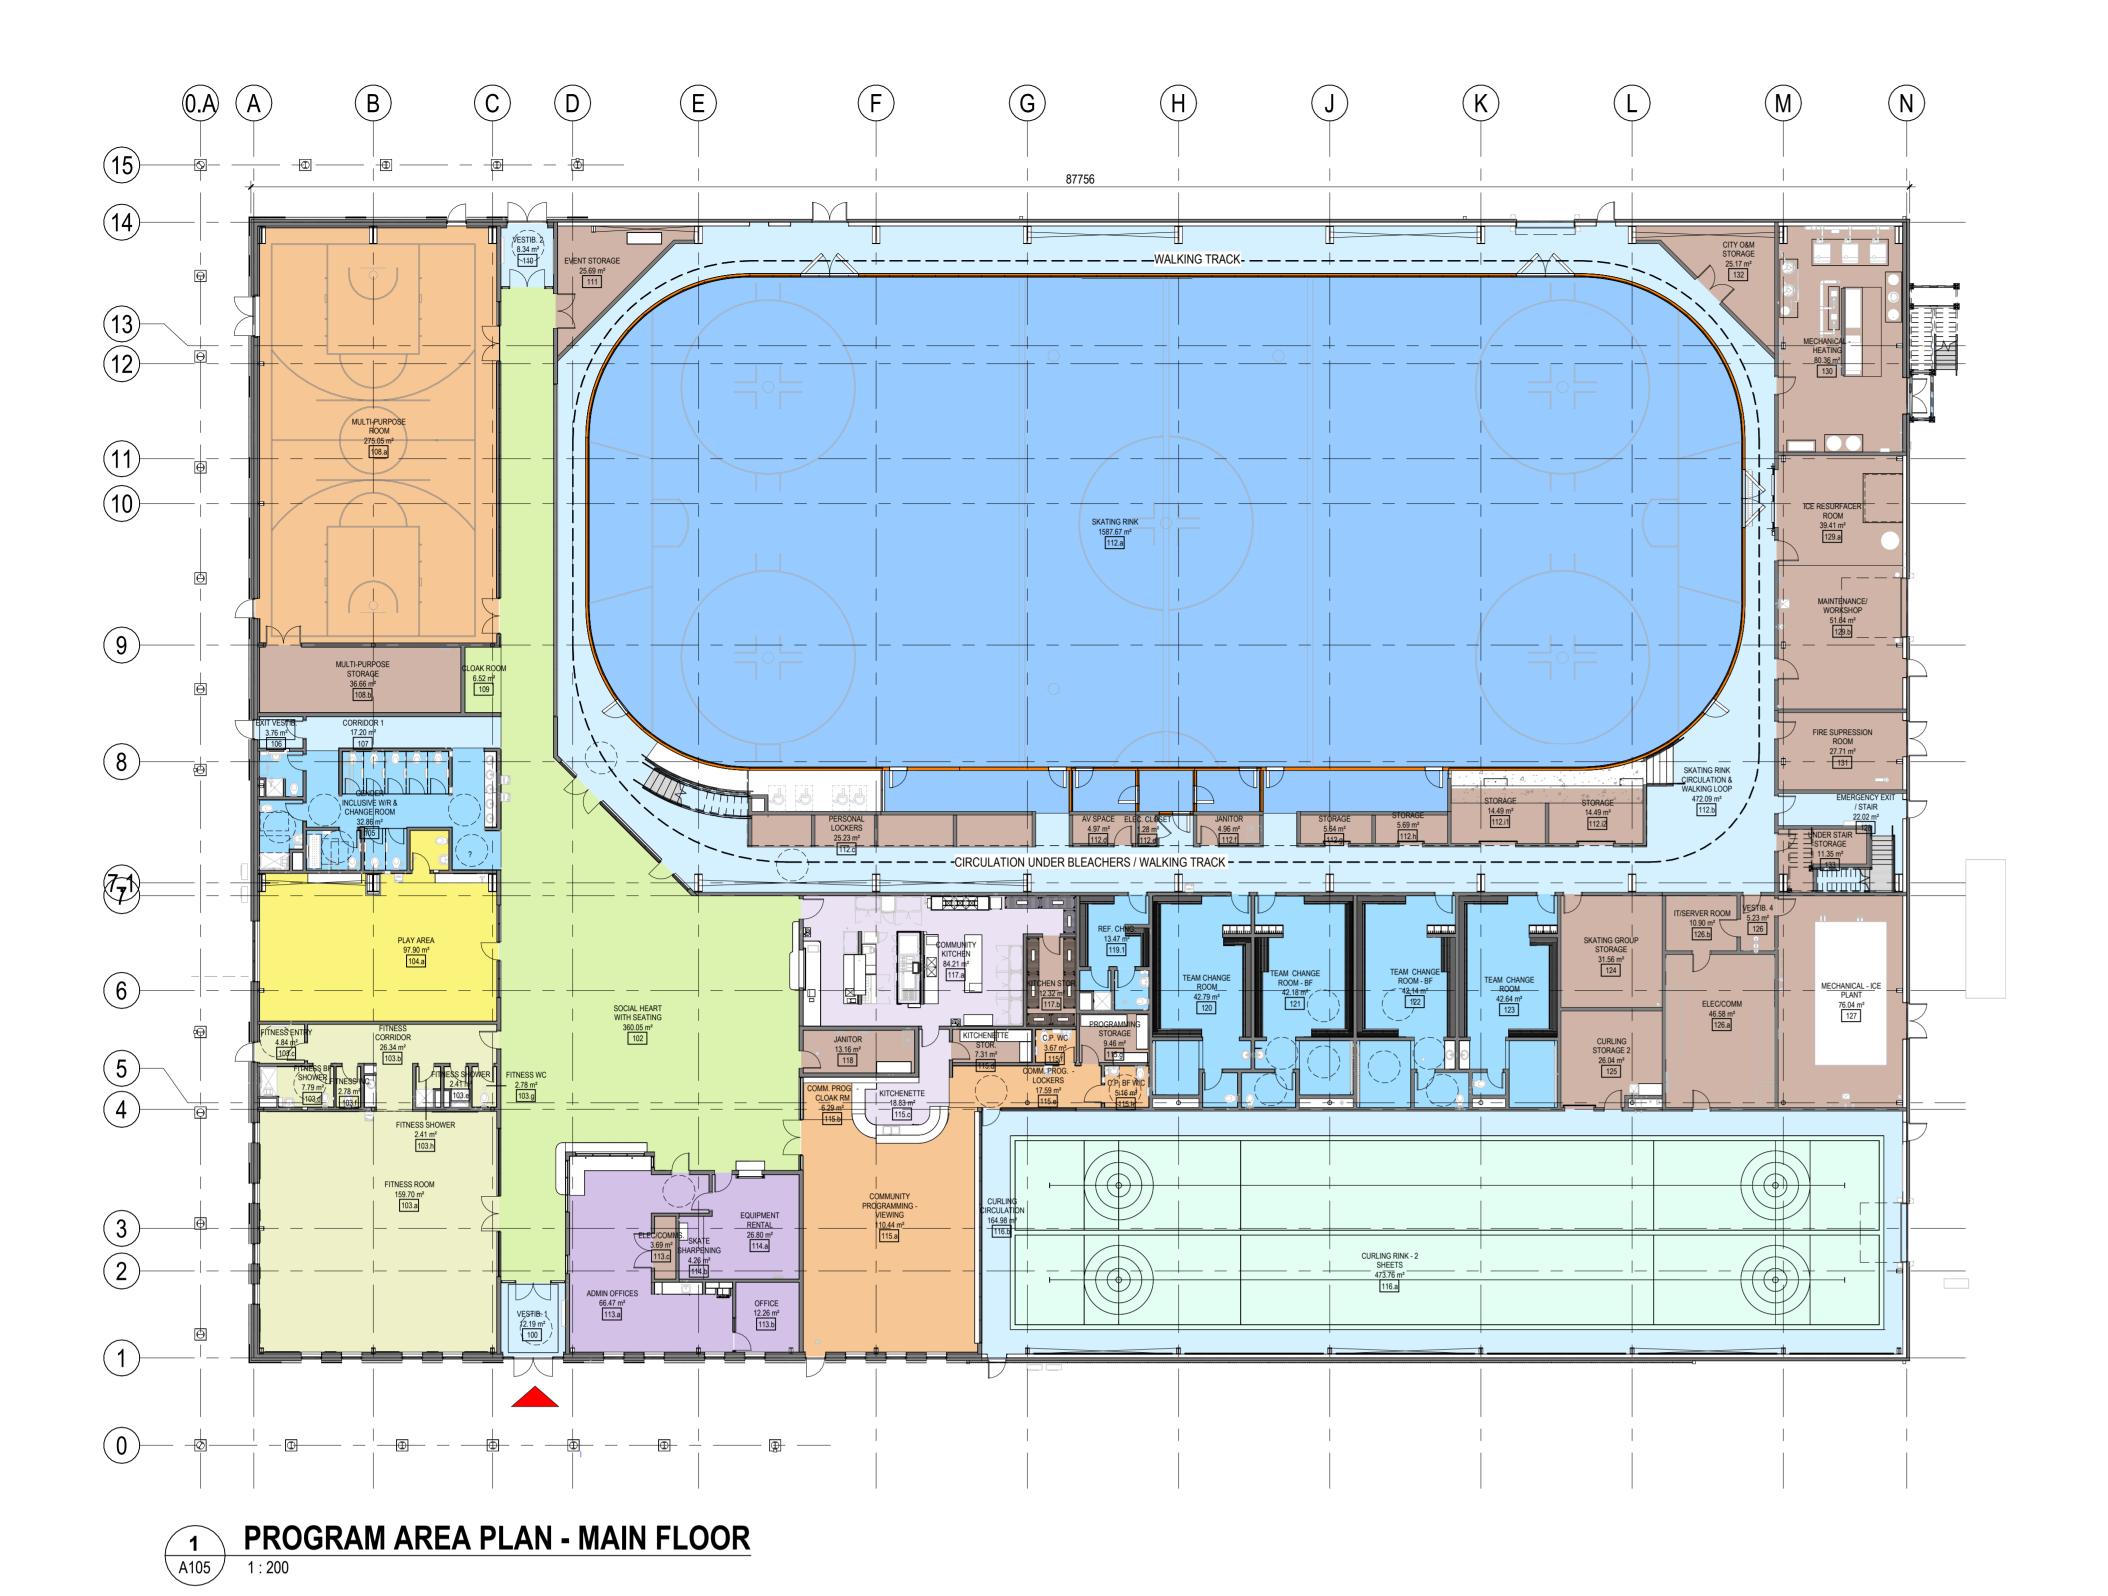

ptember 2025, enabling construction preparation and procurement.
- Construction:

June 2025 - Early Site Work: Site servicing and civil works to begin post-contract award

• August 2025 - Foundation and structural work to begin in August 2025

2026-2027 - Major building envelope and interior fit-out continues through 2026–2027

- **FFE Procurement & Transition Planning:** City of Dawson to finalize equipment list and begin phased procurement (2026-2027). Operational planning, staff training, and transition logistics to begin in 2026
- Project Completion: Estimated by Fall 2027

| Approved by | Signature       | Position | Date          |  |
|-------------|-----------------|----------|---------------|--|
|             | David henderson | CAO      | Jun. 13, 2025 |  |



As indicated

A100





PROGRAM AREA PLAN - MEZZANINE
1:200

ORIGINAL SHEET - ARCH E



| March   Property   March   Property   March   Property   March   Property   March      | Number | Name                                    | Function