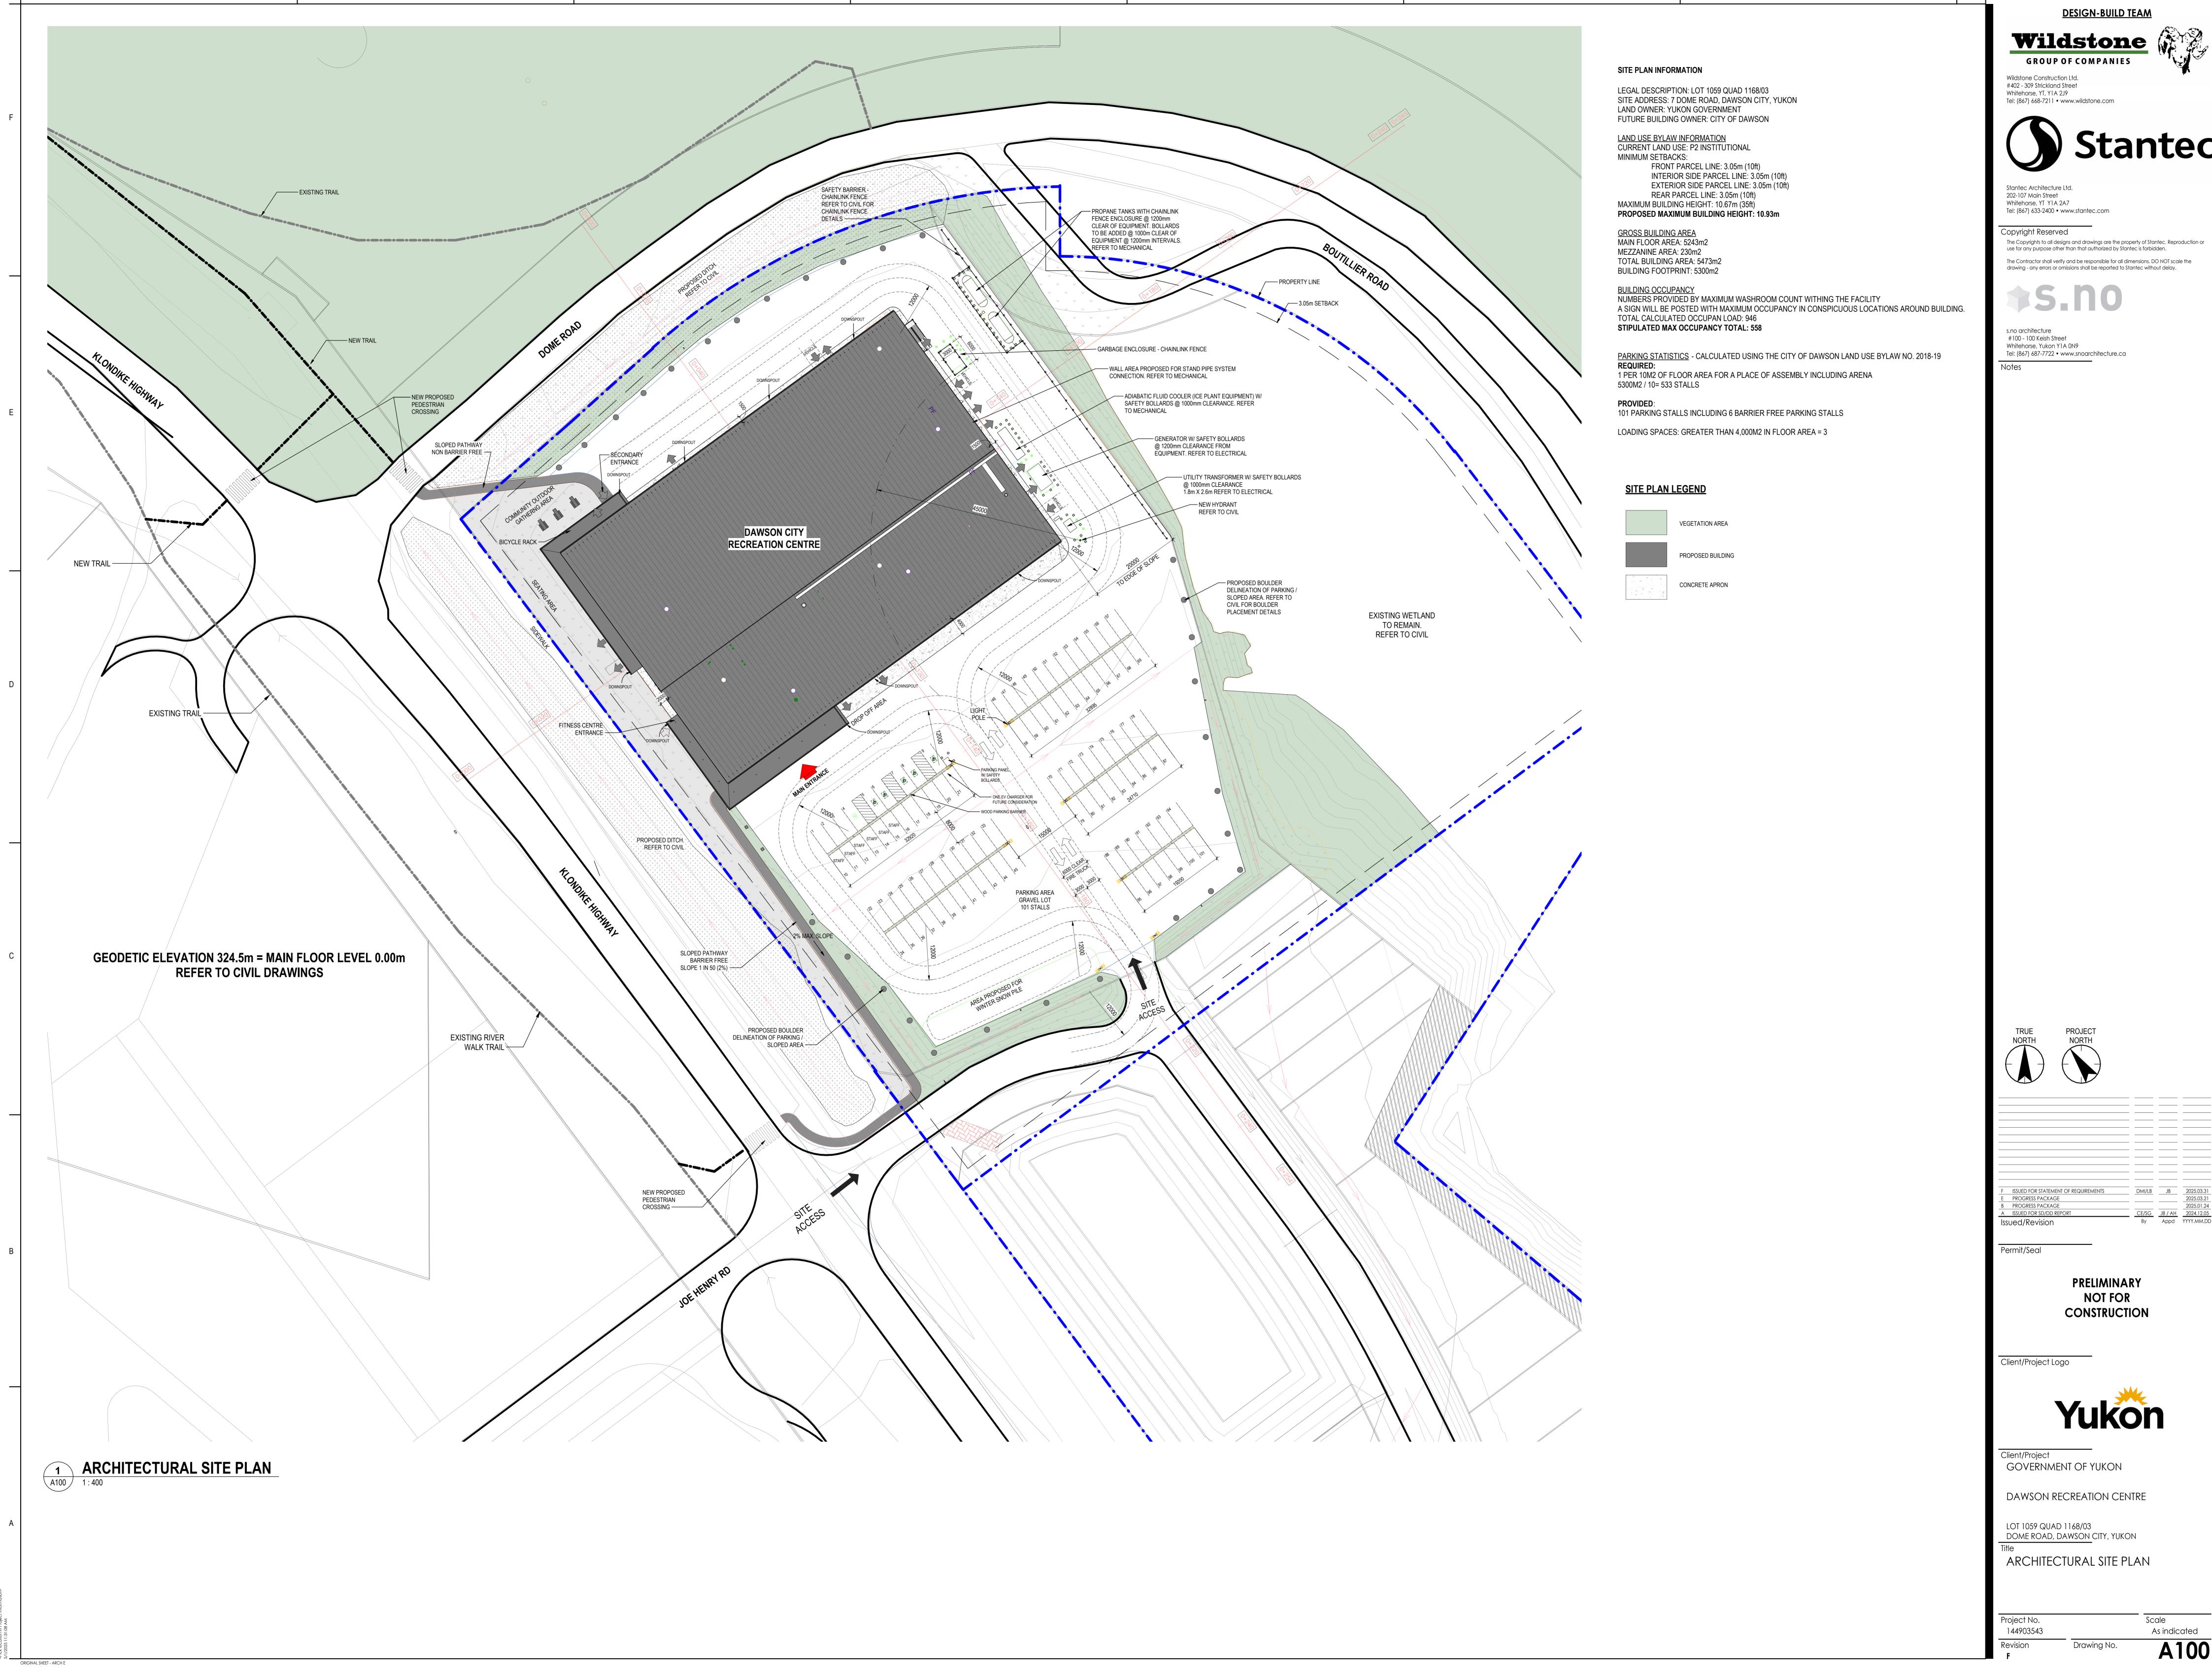

ngs:** Targeted for September 2025, enabling construction preparation and procurement.
- Construction:

June 2025 - Early Site Work: Site servicing and civil works to begin post-contract award

• August 2025 - Foundation and structural work to begin in August 2025

2026-2027 - Major building envelope and interior fit-out continues through 2026–2027

- **FFE Procurement & Transition Planning:** City of Dawson to finalize equipment list and begin phased procurement (2026-2027). Operational planning, staff training, and transition logistics to begin in 2026
- Project Completion: Estimated by Fall 2027

| Approved by | Signature       | Position | Date          |  |
|-------------|-----------------|----------|---------------|--|
|             | David henderson | CAO      | Jun. 13, 2025 |  |



As indicated

A100





PROGRAM AREA PLAN - MEZZANINE
1:200

ORIGINAL SHEET - ARCH E



| March   Property   March   Property   March   Property   March   Property   March      | Number | Name                                    | Function