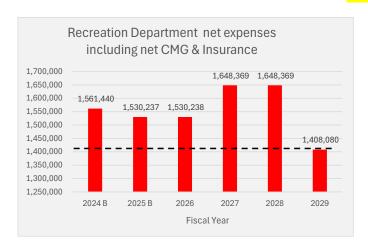

| 2029                                  |                |
| Overall Expenses                                                                           | 1,561,440                | 1,530,237                | 1,530,238                                            | 1,648,369                                           | 1,648,369                             | 1,408,080                             |                |
|                                                                                            |                          |                          |                                                      | 118,131                                             | 118,131                               | (122,158)                             | shortfall Year |



Transition year budgeting is Challenging (if open in fall of 26 then 27 is first full year) and overlap of building startup & Shutdown may cause transition expenses

For Pro Forma annual inflationary / cpi adjustments are not included assuming that revenues will be increased proportionately to inflationary / cpi increases in expenses

CMG Revenue projected to increase by 230,000 but is delayed by 2 years, causuing a 2 year "jump Gap" Annual heating costs projected to increase by approx 70,000 Annual nsurance costs projected to increase by 100,000 The Jump Gap will be approx 120,000 for each of 2 years

Not factored in are one time costs of non funded equipment and mobile items - with possible cost of 200 - 300K these items to be fundd from Reserves , Grants, & Donations - some of these i