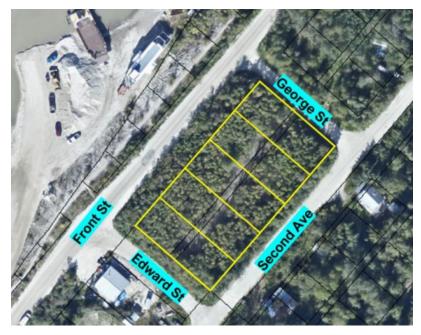

Trust and held a preliminary meeting to explore their interest in developing residential units on these lots. The Trust had previously submitted an Expression of Interest for potential development opportunities in Dawson, including the North End lots, and they have now expressed strong interest in collaborating with the City on this initiative. However, several issues will need to be addressed and key challenges resolved to move the project forward. This will require significant time and resources from both Administration and the Northern Community Land Trust. An indication from Council in support of rezoning would provide the necessary confidence and signal Council's intent to consider multi-unit residential development on these lots, enabling more meaningful engagement moving forward.



Figure 1: The layout of five lots upon registration of the subdivision plan for Block B, Smith Addition.

## **Background**

The North End Project was transferred from the Government of Yukon to the City of Dawson in 2023. Originally envisioned to support 20-30 new housing units, the project has since been scaled down to five lots. At turnover, the estimate had decreased to 5-7 new units, with the City assuming responsibility for any additional costs.

To help address the housing shortage in Dawson, particularly the need for smaller, more affordable units identified in recent Housing Needs Studies, and to align with planning best practices such as densification, walkability, sustainability, and efficient service delivery, Administration sought direction from Council at the last Committee