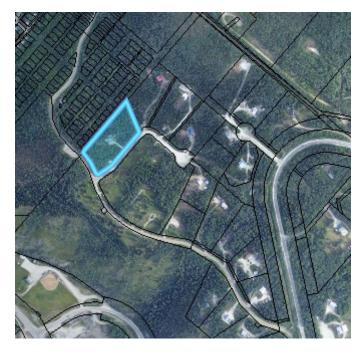

#### NOTICE OF PUBLIC HEARING: SUBDIVISION APPLICATION 20-038

Subject Property: Lot 44 Dome Road Subdivision Date: 25<sup>th</sup> August Time: 7:00pm Location: City Hall Listen to Public Hearing: Radio CFYT 106.9 FM or cable channel #11

As per the *Municipal Act*, S. 319.4, upon receiving an application for subdivision, council must give public notice of the application.

Therefore, the City of Dawson is now requesting input from the public regarding dividing Lot 44 Dome Road Subdivision into two lots.