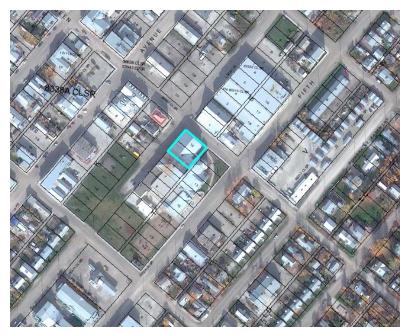

## NOTICE OF PUBLIC HEARING: SUBDIVISION APPLICATION

Subdivision Application: #20-045

Subject Property: Lots 9 & 10 Block U Ladue Estate Date: 25th August 2020 Time: 7:00pm Location: City Hall Listen to Public Hearing: Radio CFYT 106.9 FM or cable channel #11

As per the *Municipal Act*, S. 319.4, upon receiving an application for subdivision, council must give public notice of the application.

Therefore, the City of Dawson is now requesting input from the public regarding the consolidation of Lots 9 & 10 Block U Ladue Estate into one lot.