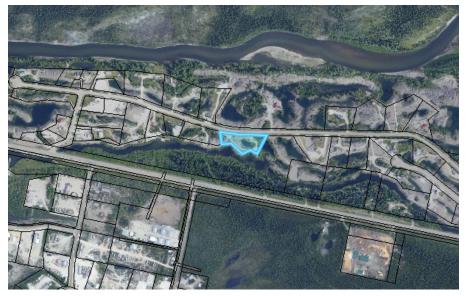

#### NOTICE OF PUBLIC HEARING: SUBDIVISION APPLICATION 20-038

Subject Property: Lot 44 Dome Road Subdivision Date: 25<sup>th</sup> August Time: 7:00pm Location: City Hall Listen to Public Hearing: Radio CFYT 106.9 FM or cable channel #11

As per the *Municipal Act*, S. 319.4, upon receiving an application for subdivision, council must give public notice of the application.

Therefore, the City of Dawson is now requesting input from the public regarding dividing Lot 44 Dome Road Subdivision into two lots.