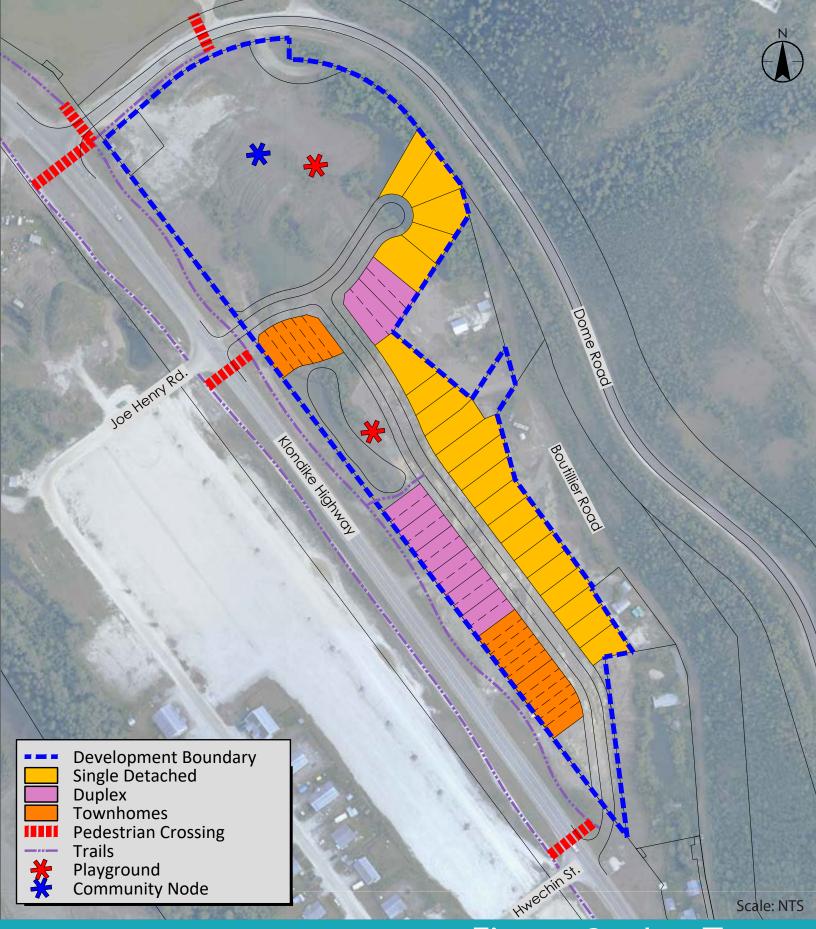

#### 7. CORRESPONDENCE

- a) RCMP Monthly Policing Report- November
- b) Greg Hakonson RE: 7th Avenue Development
- c) John & Diane Wierda RE: Taxation of Vacant Residential Land Policy
- d) Laurie Berglund RE: Taxation of Vacant Residential Land Policy
- e) Stantec RE: Klondike Highway Subdivision Parcel D/F Master Plan
- f) Ted Laking, AYC President RE: Climate Adaptation and Infrastructure
- g) Tyler Nichol RE: Nature Pond on Boutillier Road