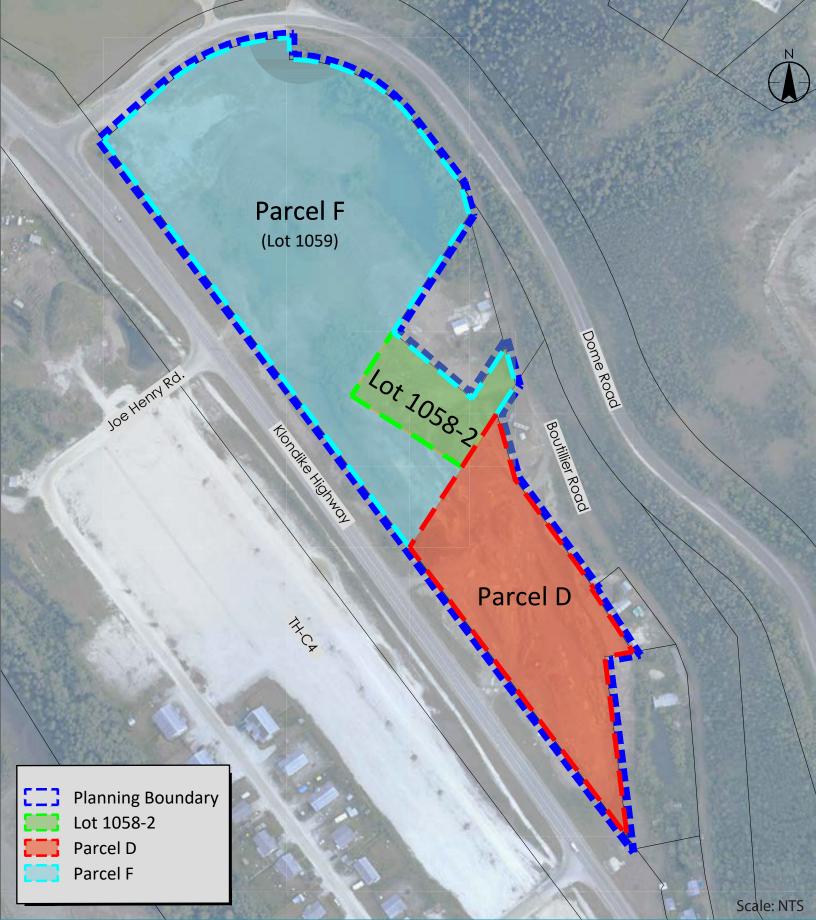

#### 7. CORRESPONDENCE

- a) RCMP Monthly Policing Report- November
- b) Greg Hakonson RE: 7th Avenue Development
- c) John & Diane Wierda RE: Taxation of Vacant Residential Land Policy
- d) Laurie Berglund RE: Taxation of Vacant Residential Land Policy
- e) Stantec RE: Klondike Highway Subdivision Parcel D/F Master Plan
- f) Ted Laking, AYC President RE: Climate Adaptation and Infrastructure
- g) Tyler Nichol RE: Nature Pond on Boutillier Road