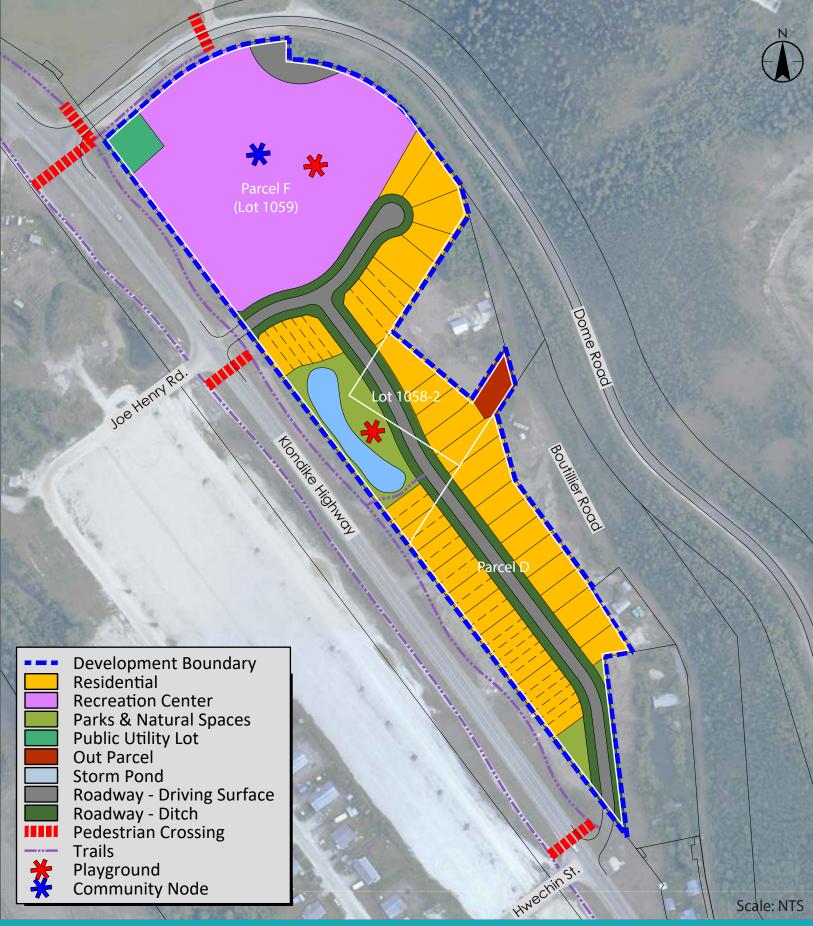

#### 7. CORRESPONDENCE

- a) RCMP Monthly Policing Report- November
- b) Greg Hakonson RE: 7th Avenue Development
- c) John & Diane Wierda RE: Taxation of Vacant Residential Land Policy
- d) Laurie Berglund RE: Taxation of Vacant Residential Land Policy
- e) Stantec RE: Klondike Highway Subdivision Parcel D/F Master Plan
- f) Ted Laking, AYC President RE: Climate Adaptation and Infrastructure
- g) Tyler Nichol RE: Nature Pond on Boutillier Road